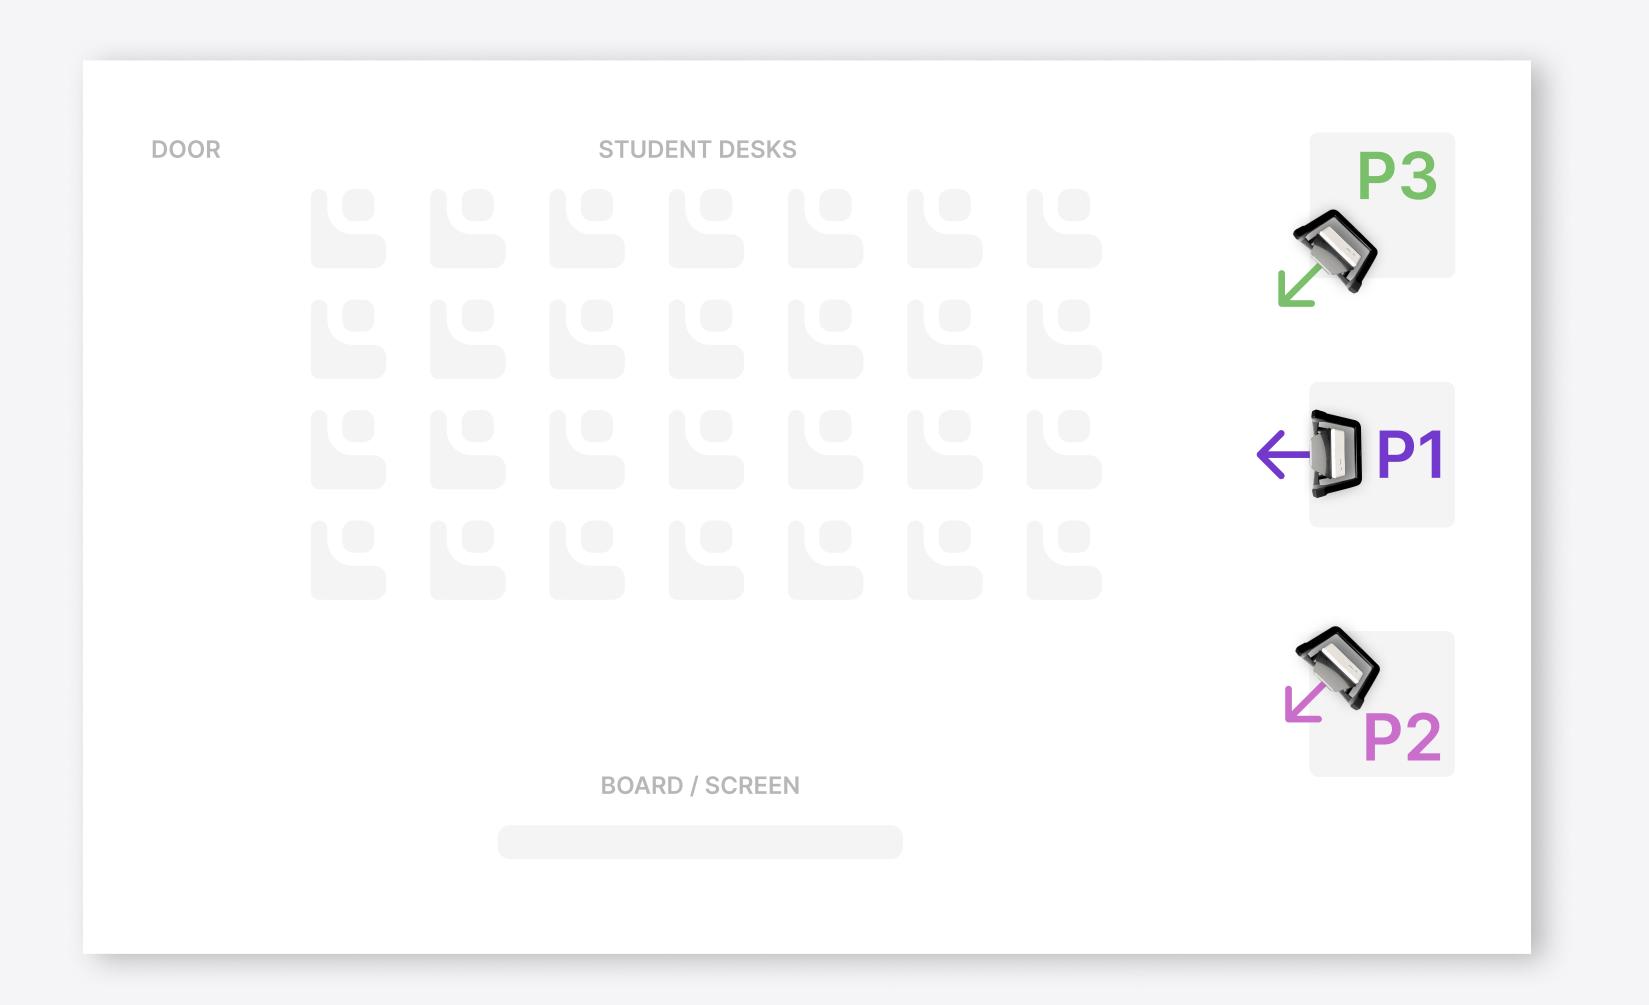

## Mirror placement guide

The 3 best locations in a classroom for capturing high-quality video with Mirror

|                      |                                                                                 | VIEW OF<br>BOARD | VIEW OF<br>STUDENTS | TRACKING<br>ACCURACY |
|----------------------|---------------------------------------------------------------------------------|------------------|---------------------|----------------------|
|                      | <b>S AND TEACHERS</b><br>a holistic view of what's<br>a classroom               | Good             | Best                | Good                 |
|                      | HER OR PRESENTER<br>video of only the front of the                              | Best             | None                | Best                 |
| <b>For capturing</b> | LASSROOM<br>video of an entire classroom,<br>s on the front of the<br>presenter | Best             | Good                | Best                 |