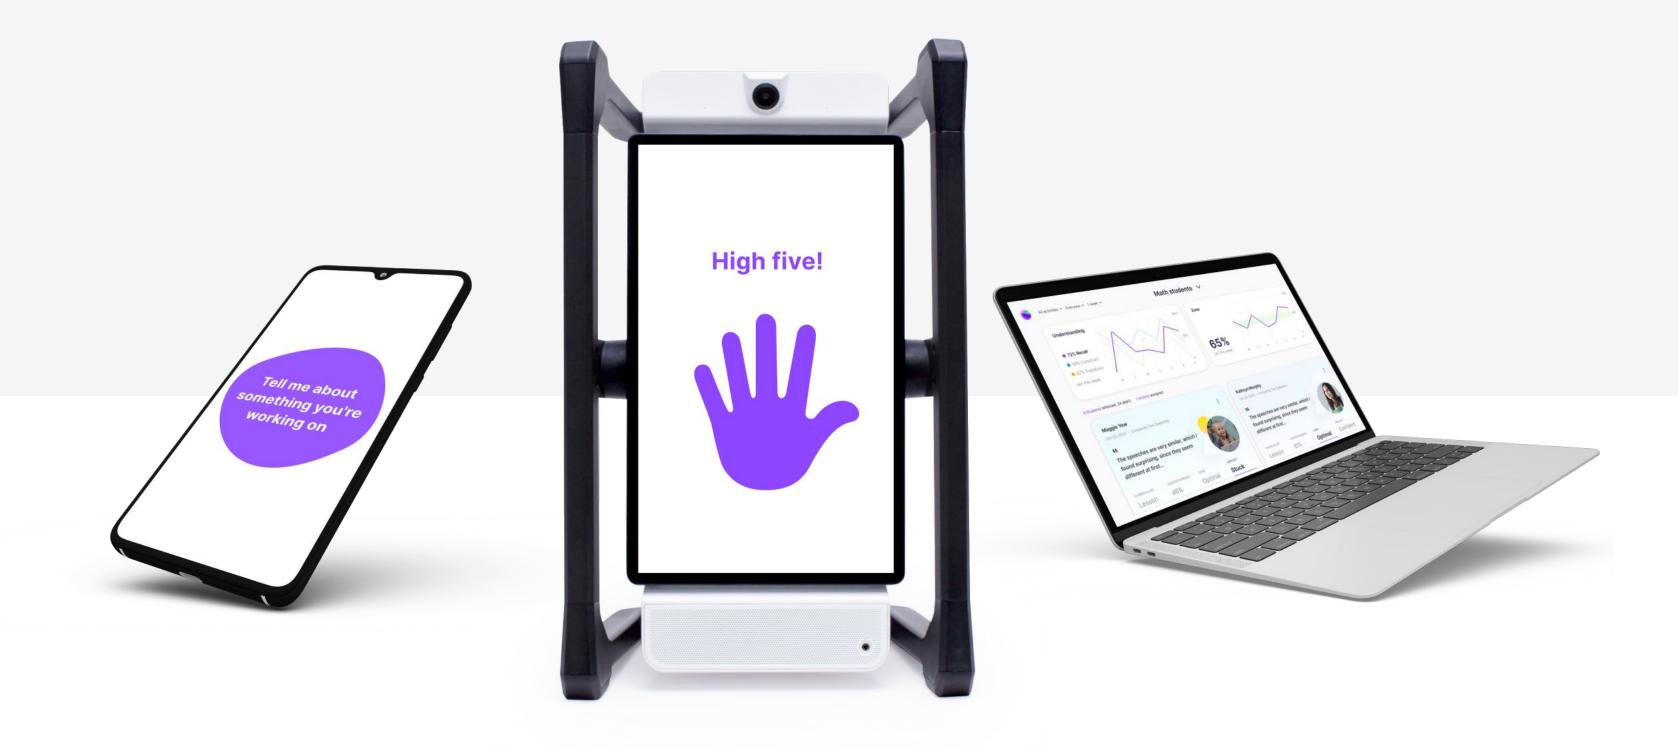

## Reflection prompts tied to your lessons

MirrorTalk combines researchbacked reflection frameworks with your learning objective to produce questions. Our research-backed\* reflection frameworks are carefully selected by Swivl to limit Al "hallucinations" or redundancies.

### Personalized feedback

After a participant reflects,
MirrorTalk provides instant,
personalized feedback and
produces a dashboard scoring their
understanding, zone, mindset, etc.

Feedback and Reflection data are stored solely on Swivl's FERPA/COPPA compliant servers. Al is never trained on your data.